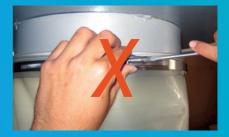

next level sealing BFM® fittings



If the content remains where it is supposed to be, it is *next level sealing* 





# BFM® – your safe connection.

/ Installed within seconds
/ 100% dust tight
/ Longer run times
/ Perfect for WIP cleaning processes
/ Atex certified
/ Approved for food contact (EU10/2011)

### Advantages of the BFM<sup>®</sup> fitting



#### 2 + 1 = safe connection



What is required? 2 BFM<sup>®</sup> spigots available in 1.4306 and 1.4404 stainless steel, 1 BFM<sup>®</sup> connector, available in a variety of materials for all applications.
Diameter:: Ø 100 – 1650 mm (in 50 mm increments)
Connector length: 100 – 6000 mm (in 50 mm increments)

Tool-free installation!



## A world of applications





CIP changeover



Container inlet



Silo outlet



Vibrational feeder



Dosing station



Bigbag station – outlet



Bigbag station - inlet

safe pressure-proof flexible

# **Special versions for individual requirements**



Flexi– connector



Support rings



Blanking caps



Tapered shapes



Filter bags



Tool Release Smiley



Walter Gerätebau GmbH Neue Heimat 16 74343 Sachsenheim-Ochsenbach / Germany **T**+497046980-0 F+497046980-33 info@walter-cleaningsystems.com www.walter-cleaningsystems.com

> WALTER is the official German ER is the official German distribution partner for