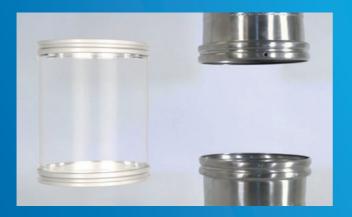

#### 2 + 1 = safe connection

What is required? 2 BFM<sup>®</sup> spigots available in 1.4306 and 1.4404 stainless steel, 1 BFM<sup>®</sup> connector, available in a variety of materials for all applications.
Diameter:: Ø 100 – 1650 mm (in 50 mm increments)
Connector length: 100 – 6000 mm (in 50 mm increments)