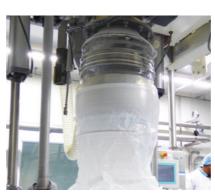

next level sealing BFM® fittings

If the content remains where it is supposed to be, it is *next level sealing* 

# BFM® – your safe connection.

/ Installed within seconds
/ 100% dust tight
/ Longer run times
/ Perfect for WIP cleaning processes
/ Atex certified
/ Approved for food contact (EU10/2011)

#### 2 + 1 = safe connection

What is required? 2 BFM<sup>®</sup> spigots available in 1.4306 and 1.4404 stainless steel, 1 BFM<sup>®</sup> connector, available in a variety of materials for all applications.
Diameter:: Ø 100 – 1650 mm (in 50 mm increments)
Connector length: 100 – 6000 mm (in 50 mm increments)