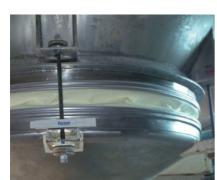

#### 2 + 1 = safe connection

What is required? 2 BFM<sup>®</sup> spigots available in 1.4306 and 1.4404 stainless steel, 1 BFM<sup>®</sup> connector, available in a variety of materials for all applications.
Diameter:: Ø 100 – 1650 mm (in 50 mm increments)
Connector length: 100 – 6000 mm (in 50 mm increments)