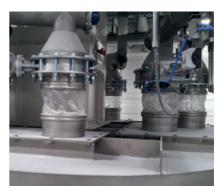

## A world of applications

CIP changeover

Container inlet

Silo outlet

Vibrational feeder

Dosing station

Bigbag station – outlet

Bigbag station - inlet