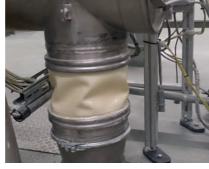

#### 2 + 1 = safe connection

What is required? 2 BFM<sup>®</sup> spigots available in 1.4306 and 1.4404 stainless steel, 1 BFM<sup>®</sup> connector, available in a variety of materials for all applications.
Diameter:: Ø 100 – 1650 mm (in 50 mm increments)
Connector length: 100 – 6000 mm (in 50 mm increments)

safe pressure-proof flexible