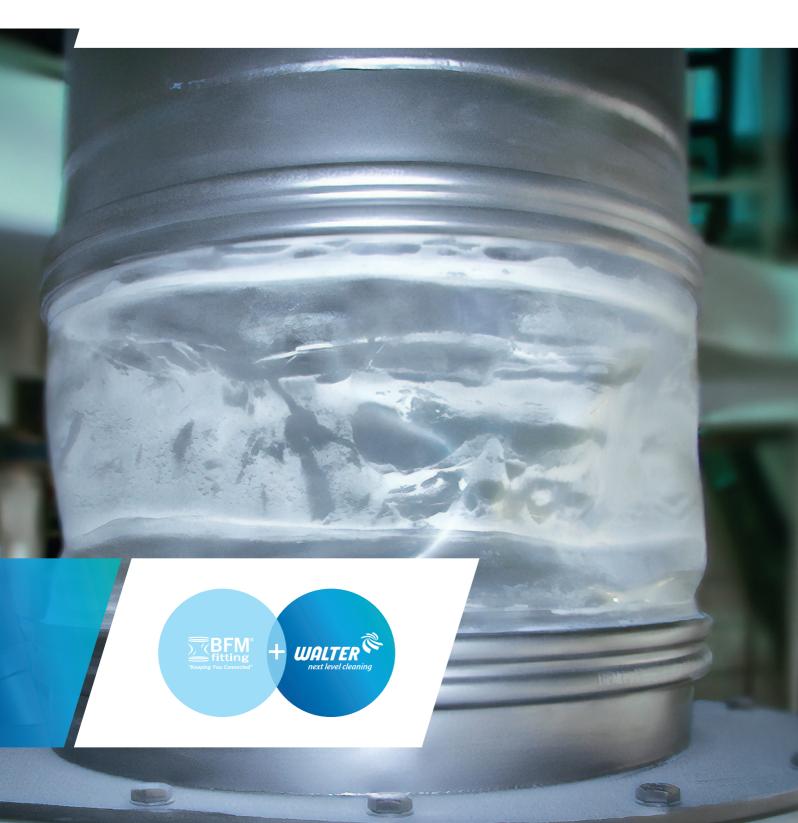

next level sealing BFM® fittings

If the content remains where it is supposed to be, it is *next level sealing* 

# BFM® – your safe connection.

/ Installed within seconds
/ 100% dust tight
/ Longer run times
/ Perfect for WIP cleaning processes
/ Atex certified
/ Approved for food contact (EU10/2011)