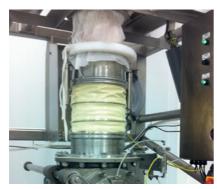

next level sealing BFM® fittings

If the content remains where it is supposed to be, it is *next level sealing* 

# BFM® – your safe connection.

/ Installed within seconds
/ 100% dust tight
/ Longer run times
/ Perfect for WIP cleaning processes
/ Atex certified
/ Approved for food contact (EU10/2011)

#### 2 + 1 = safe connection

What is required? 2 BFM<sup>®</sup> spigots available in 1.4306 and 1.4404 stainless steel, 1 BFM<sup>®</sup> connector, available in a variety of materials for all applications.
Diameter:: Ø 100 – 1650 mm (in 50 mm increments)
Connector length: 100 – 6000 mm (in 50 mm increments)