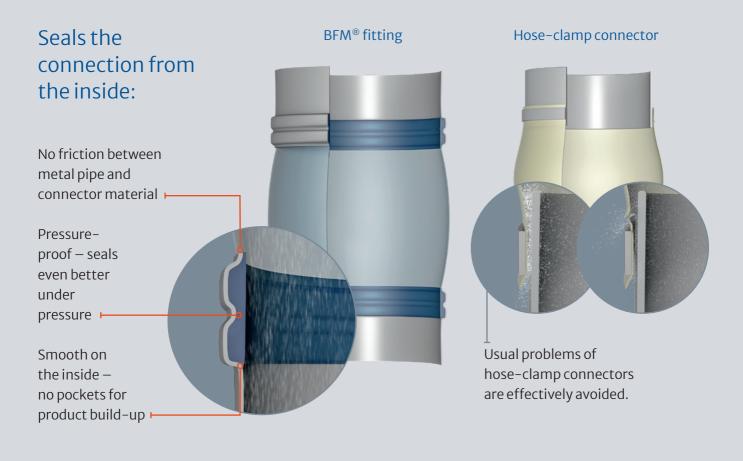

next level sealing BFM® fittings



If the content remains where it is supposed to be, it is *next level sealing* 





# BFM® – your safe connection.

/ Installed within seconds
/ 100% dust tight
/ Longer run times
/ Perfect for WIP cleaning processes
/ Atex certified
/ Approved for food contact (EU10/2011)

### Advantages of the BFM<sup>®</sup> fitting



#### 2 + 1 = safe connection



What is required? 2 BFM<sup>®</sup> spigots available in 1.4306 and 1.4404 stainless steel, 1 BFM<sup>®</sup> connector, available in a variety of materials for all applications.
Diameter:: Ø 100 – 1650 mm (in 50 mm increments)
Connector length: 100 – 6000 mm (in 50 mm increments)

Tool-free installation!



## A world of applications





CIP changeover



Container inlet



Silo outlet



Vibrational feeder



Dosing station



Bigbag station – outlet



Bigbag station - inlet

safe pressure-proof flexible

# **Special versions for individual requirements**



Flexi– connector



Support rings



Blanking caps



Tapered shapes



Filter bags



Tool Release Smiley



Walter Gerätebau GmbH Neue Heimat 16 74343 Sachsenheim-Ochsenbach / Germany **T**+49704