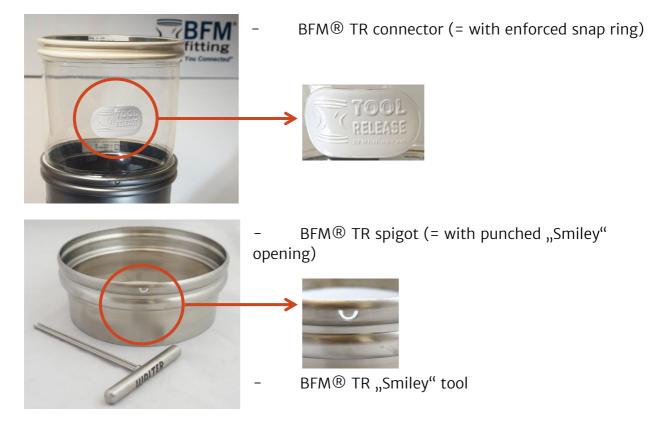

## Tool Release - "Smiley"

For use in proximity of dangerous machinery / parts; protection against unauthorized access.

BFM® connector with a stronger snap ring which under normal conditions cannot be opened manually but only with the special "Smiley" tool (available separately).

Available for diameters up to Ø 650 mm.

Please observe separate fitting guideline!