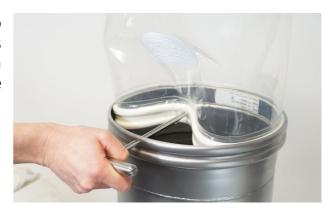

## Tool Release - "Smiley"

For use in proximity of dangerous machinery / parts; protection against unauthorized access.

BFM® connector with a stronger snap ring which under normal conditions cannot be opened manually but only with the special "Smiley" tool (available separately).

Available for diameters up to Ø 650 mm.

Please observe separate fitting guideline!