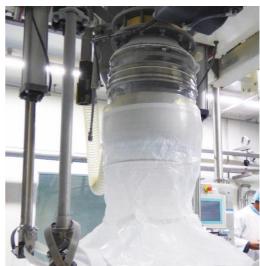

## BFM® Bulk Bag Loader

## Filling bulk bags - fast, leak-proof, safe!

Tool-free connection to the filling station with proven BFM® clamping ring system

- Expansion sleeve function guarantees perfect sealing of the connection point to the inlet spout of the big bag
- Suitable for most big bags with filling spout available on the market
- Proven Seeflex E material with all necessary approvals for use in all industries

## Here's how:

inflate outer layer of Seeflex

- Pull the inlet spout of the big bag over the BFM® inflation collar
- Start compressed air (e.g. via foot pedal) until the spout is firmly in place ATTENTION: max. pressure 400 mbar!
- Start dust-tight filling; ATTENTION: Filling tube must be vented during filling!
- Release compressed air, close inlet spout done!